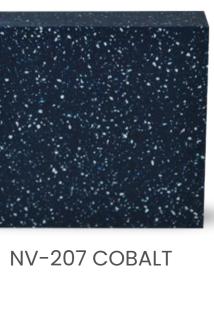

NOVANITE IS OFFERED IN A RANGE OF DIFFERENT COLORS AND GRANITES AS PER THE FOLLOWING CLASSIFICATION:

STANDARD COLORS

**COLORS** 

NV-118 NAVY GREY

NV-119 CRETE

NV-120 MUSTARD

NV-124 LIME

NV-402