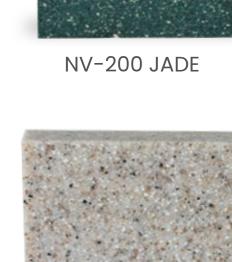

NOVANITE IS OFFERED IN A RANGE OF DIFFERENT COLORS AND GRANITES AS PER THE FOLLOWING CLASSIFICATION:

STANDARD COLORS

**COLORS** 

NV-118 NAVY GREY

NV-119 CRETE

NV-120 MUSTARD

NV-124 LIME

NV-402

SPARKLE BLACK

NV-123 JACARANDA

NV-300 CARIBBEAN

NV-305 SNOW WHITE

STANDARD GRANITES

NV-304 MINERAL GRAY

NV-203 TOBACCO

NV-205 QUARTZ