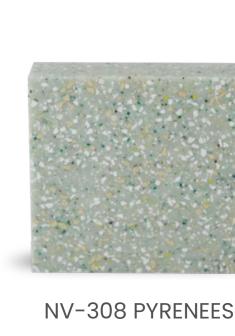

NOVANITE IS OFFERED IN A RANGE OF DIFFERENT COLORS AND GRANITES AS PER THE FOLLOWING CLASSIFICATION:

STANDARD COLORS

**COLORS** 

NV-118 NAVY GREY

NV-119 CRETE

NV-120 MUSTARD

NV-124 LIME

NV-402

SPARKLE BLACK

NV-123 JACARANDA

NV-300 CARIBBEAN

NV-305 SNOW WHITE

STANDARD GRANITES

NV-304 MINERAL GRAY

NV-203 TOBACCO

NV-205 QUARTZ