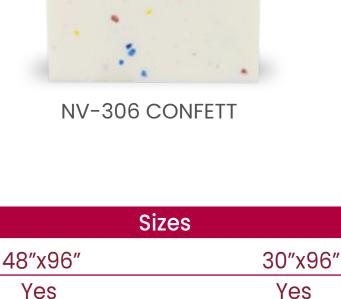

NOVANITE IS OFFERED IN A RANGE OF DIFFERENT COLORS AND GRANITES AS PER THE FOLLOWING CLASSIFICATION:

STANDARD COLORS

**COLORS** 

NV-118 NAVY GREY

NV-119 CRETE

NV-120 MUSTARD

NV-124 LIME

NV-402

**PRODUCT RANGE** 

**Thickness** 

www.chemcast.com.mx