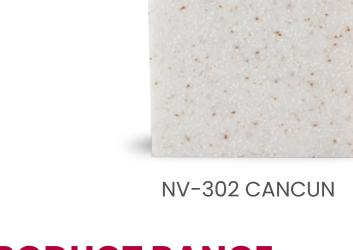

NOVANITE IS OFFERED IN A RANGE OF DIFFERENT COLORS AND GRANITES AS PER THE FOLLOWING CLASSIFICATION:

STANDARD COLORS

**COLORS** 

NV-118 NAVY GREY

NV-119 CRETE

NV-120 MUSTARD

NV-124 LIME

NV-402