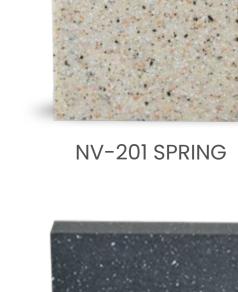

NOVANITE IS OFFERED IN A RANGE OF DIFFERENT COLORS AND GRANITES AS PER THE FOLLOWING CLASSIFICATION:

STANDARD COLORS

**COLORS** 

NV-118 NAVY GREY

NV-119 CRETE

NV-120 MUSTARD

NV-124 LIME

NV-402